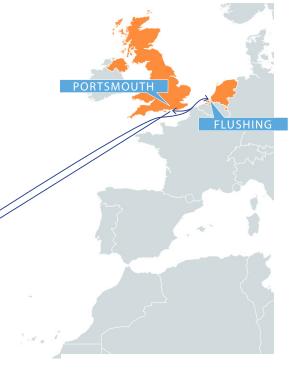

WILLEMSTAD
SANTA MARTA
TURBO

Top modern reefer container equipment with Controlled Atmosphere service

Fast transit times from Colombia and Dominican Republic to Northern Europe/UK

Connecting directly to specialised cargo terminals Zeeland Zoomweg, Vlissingen (ZZC) & Portico, Portsmouth UK

#### TRANSIT TIMES (DAYS)

to Colombia & Dominican Republic

Europe

|            | ТО  | Willemstad | Oranjestad | Turbo | Santa Marta | Manzanillo |
|------------|-----|------------|------------|-------|-------------|------------|
| From       |     | Sun        | Mon        | Tue   | Thu         | Sun        |
| Flushing   | Thu | 16         | 17         | 18    | 20          | 23         |
| Portsmouth | Sun | 13         | 14         | 16    | 18          | 21         |

to Europe

|  |             | TO Flushing |     | Portsmouth |  |
|--|-------------|-------------|-----|------------|--|
|  | From        |             | Wed | Fri        |  |
|  | Turbo       | Thu         | 13  | 15         |  |
|  | Santa Marta | Fri         | 12  | 14         |  |
|  | Manzanillo  | Mon         | 9   | 11         |  |